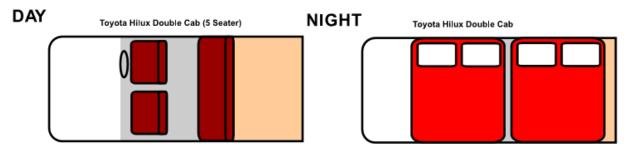

A reliable and capable 4x4 vehicle offers excellent fuel consumption and good off-road performance. Good ride height for game viewing.

Prominent Features:

- Economical rental rates
- Comfortable vehicle with good on and off-road performance
- Good ride height for game viewing
- Excellent fuel consumption and Excellent Reliability
- Excellent dealer representation in South Africa (Back up support)
- Durable and practical bush canopy with drawer system and side opening
- Extensive equipment and practical camper option
- Capable 4x4 vehicle
- Side kitchen and LED lighting in canopy
- Good Tyres
- Automatic Transmission