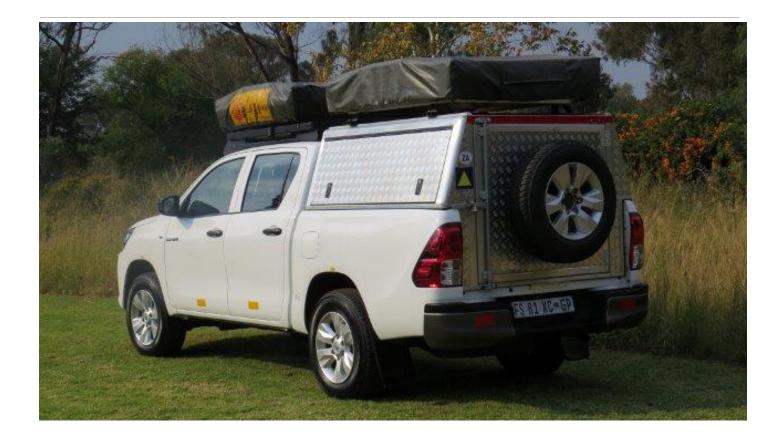

A reliable and capable 4x4 vehicle offers excellent fuel consumption and good off-road performance. Good ride height for game viewing.

Prominent Features:

- Economical rental rates
- Comfortable vehicle with good on and off-road performance
- Good ride height for game viewing
- Excellent fuel consumption and Excellent Reliability
- Excellent dealer representation in South Africa (Back up support)
- Durable and practical bush canopy with drawer system and side opening
- Extensive equipment and practical camper option
- Capable 4x4 vehicle
- Side kitchen and LED lighting in canopy
- Good Tyres
- Automatic Transmission