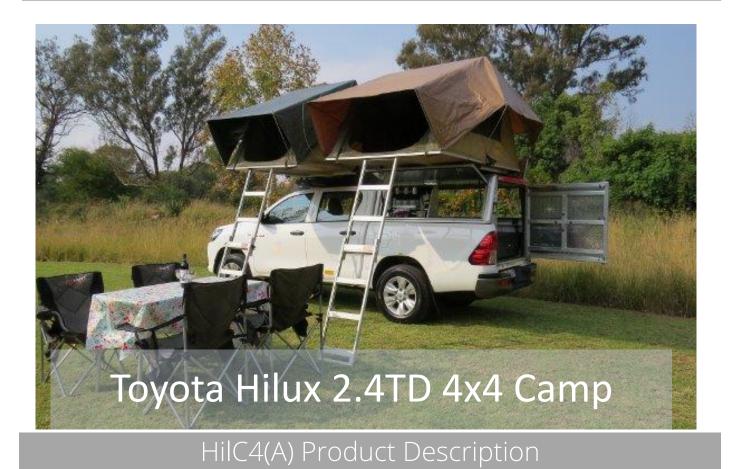

A reliable and capable 4x4 vehicle offers excellent fuel consumption and good off-road performance. Good ride height for game viewing.

Prominent Features:

- Economical rental rates
- Comfortable vehicle with good on and off-road performance
- Good ride height for game viewing
- Excellent fuel consumption and Excellent Reliability
- Excellent dealer representation in South Africa (Back up support)
- Durable and practical bush canopy with drawer system and side opening
- Extensive equipment and practical camper option
- Capable 4x4 vehicle
- Side kitchen and LED lighting in canopy
- Good Tyres
- Automatic Transmission